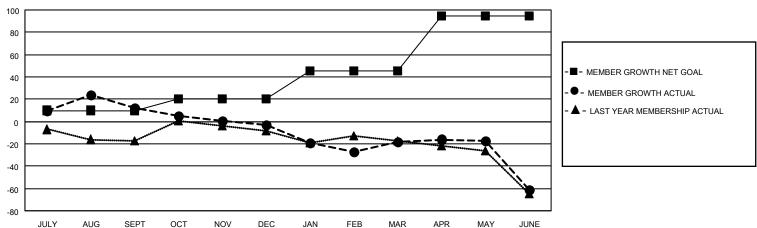

## District 4 C2

| Clubs                 |               |           |               | Members               |                        |                         |                                                    |
|-----------------------|---------------|-----------|---------------|-----------------------|------------------------|-------------------------|----------------------------------------------------|
| RESULTS FOR 2021-2022 |               |           |               | RESULTS FOR 2021-2022 |                        |                         |                                                    |
| QUARTER               | NEW CLUB GOAL | NEW CLUBS | DROPPED CLUBS | QUARTER MEMI          | BER GROWTH NET<br>GOAL | MEMBER GROWTH<br>ACTUAL | DROPPED<br>MEMBERS ACTUAL<br>(including transfers) |
| JULY/AUG/SEPT         | 1             | 0         | 4             | JULY/AUG/SEPT         | 10                     | 65                      | 48                                                 |
| OCT/NOV/DEC           | 0             | 0         | 0             | OCT/NOV/DEC           | 10                     | 26                      | 41                                                 |
| JAN/FEB/MAR           | 0             | 0         | 1             | JAN/FEB/MAR           | 25                     | 31                      | 43                                                 |
| APR/MAY/JUNE          | 1             | 0         | 0             | APR/MAY/JUNE          | 50                     | 26                      | 63                                                 |

### GOALS AND ACTUAL MEMBERS CUMULATIVE

| DROPPED CLUBS: 5 |     | 28 CLUBS OF 52 ADDED 1 OR<br>MORE NEW MEMBERS | GENDER DISTRIBUTION                 |              |  |
|------------------|-----|-----------------------------------------------|-------------------------------------|--------------|--|
|                  |     | WORE NEW WEINBERS                             | MALE                                | 792 (66.72%) |  |
|                  |     |                                               | FEMALE                              | 395 (33.28%) |  |
| DROPPED MEMBERS  |     |                                               | NON BINARY                          | 0 (0.00%)    |  |
|                  |     |                                               | PREFER NOT TO ANSWER 0 (0.00%)      |              |  |
| DECEASED         | 21  |                                               |                                     | ,            |  |
| CLUB CANCELLED   | 37  | CLICK HERE FOR CUMULATIVE                     | TOTAL FAMILY UNIT MEMBERS           | 213          |  |
| OTHER            | 137 | MEMBERSHIP DATA                               |                                     |              |  |
| TOTAL            | 195 |                                               | FAMILY MEMBERS PAYING HALF DUES 110 |              |  |
|                  |     |                                               |                                     |              |  |