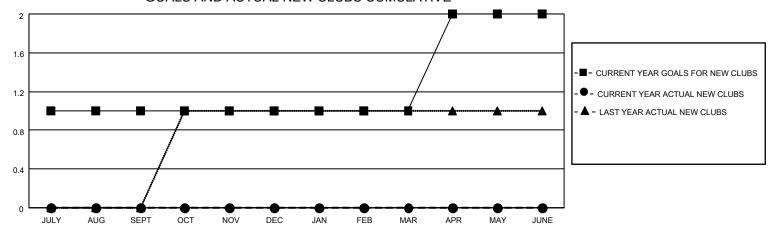

## District 4 C2

| Clubs                 |               |           |               | Members               |                        |                         |                                                    |
|-----------------------|---------------|-----------|---------------|-----------------------|------------------------|-------------------------|----------------------------------------------------|
| RESULTS FOR 2021-2022 |               |           |               | RESULTS FOR 2021-2022 |                        |                         |                                                    |
| QUARTER               | NEW CLUB GOAL | NEW CLUBS | DROPPED CLUBS | QUARTER MEMI          | BER GROWTH NET<br>GOAL | MEMBER GROWTH<br>ACTUAL | DROPPED<br>MEMBERS ACTUAL<br>(including transfers) |
| JULY/AUG/SEPT         | 1             | 0         | 4             | JULY/AUG/SEPT         | 10                     | 65                      | 48                                                 |
| OCT/NOV/DEC           | 0             | 0         | 0             | OCT/NOV/DEC           | 10                     | 26                      | 41                                                 |
| JAN/FEB/MAR           | 0             | 0         | 1             | JAN/FEB/MAR           | 25                     | 31                      | 43                                                 |
| APR/MAY/JUNE          | 1             | 0         | 0             | APR/MAY/JUNE          | 50                     | 26                      | 63                                                 |

### GOALS AND ACTUAL NEW CLUBS CUMULATIVE